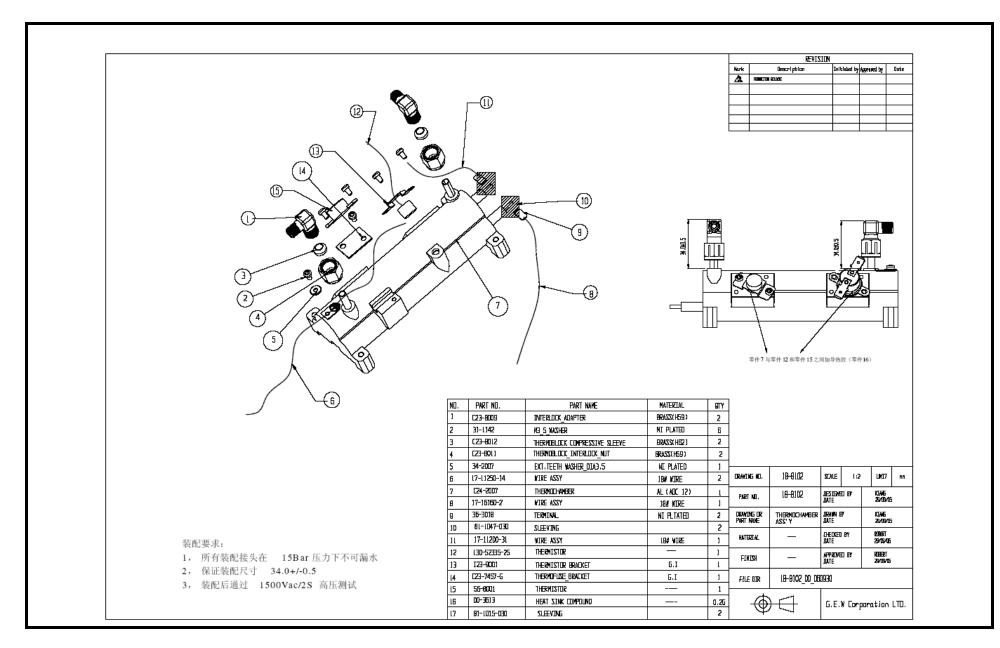

## SPARE PARTS LIST

| Item             | Description                                | Sunbeam Part No. |
|------------------|--------------------------------------------|------------------|
|                  | Filter anti-calc cartridge                 | EM69101          |
| Page 5, #11      | Cleaning disc                              | EM69102          |
| Page 6, # 1 - 4  | Filter handle assembly                     | EM69103          |
| Page 5, #31      | Measuring spoon                            | EM69104          |
| Page 5, #35      | Tamp                                       | EM69105          |
| Page 7, # 1 - 11 | Water tank assembly                        | EM69106          |
| Page 5, # 52     | 1 cup filter single wall                   | EM69107          |
| Page 5, # 53     | 2 cup filter single wall                   | EM69108          |
| Page 5, # 20     | Milk frothing jug 800ml                    | EM69109          |
|                  | Steam tube assembly                        | EM69110          |
|                  | Valve assembly                             | EM69112          |
|                  | Brew head seal                             | EM69116          |
|                  | Steam / water valve assembly + steam pin   | EM69117          |
| Page 5, # 3      | Rear door hinge screw                      | EM69118          |
|                  | New piping sets                            | EM69122          |
|                  | Tension anti-drip spring                   | EM69128          |
|                  | Solenoid valve assembly                    | EM69129          |
|                  | Steam thermoblock                          | EM69131          |
| Page12, # 6      | Coffee water pump assembly                 | EM69132          |
| Page 12, # 1, 2  | Brass fitting for S2 valve                 | EM69132B         |
| Page 12, # 3, 4  | S2 valve & oring                           | EM69132C         |
| . uge :=, # e, ! | Dial actuator                              | EM69134          |
|                  | Screw for actuator                         | EM69135          |
| Page 5, # 33     | Hot water and steam dial knob              | EM69138          |
| 1 ugo 0, # 00    | Hot water arm                              | EM69139          |
|                  | Hot water steam valve assembly mount screw | EM69140          |
|                  | T-bar brass fitting                        | EM69143          |
|                  | Anti-drip silicon valve                    | EM69147          |
|                  | Long wire microswitch for hot water dial   | EM69148          |
|                  | Short wire microswitch for steam dial      | EM69149          |
|                  | Cable ties                                 | EM69150          |
|                  | Baffle                                     | EM69152          |
| Page 8, # 24     | Screw for thermoblock                      | EM69153          |
| Page 5, # 38     | Warming plate                              | EM69155          |
| Page 5, # 13     | Drip tray connector                        | EM69156          |
| Page 6, # 1      | Filter cradle wire for EM69103             | EM69157          |
| Page 8, #2       | Shower Head Plate                          | EM69158          |
|                  | Single Pour Spout                          | EM69160          |
|                  | Dual Pour Spout                            | EM69161          |
|                  | Dumping Nozzle Brass Insert                | EM69162          |
| Page 9, # 8      | Steam Chamber Wire/Thermal Fuse Assembly   | EM69163          |
| 1 uyo 0, # 0     | Coffee Block Wire/Thermal Fuse Assembly    | EM69164          |
| Page 14, # 5     | Water Tank Valve Body                      | EM69165          |
| -                | Water Tank Valve Bubber Ring               | EM69166          |
| Page 14, # 4     | Spacer for Brew Head Seal                  | EM69167          |
| Page 13, #10,14  | New steam nozzle EM6900/6910/6910R         | EM69168          |
| Page 5, #35      | New tamp EM6900/6910/6910R                 | EM69169          |
|                  |                                            |                  |

Note: Not all parts are available as spare parts. Please check price list.

| tom                   | Description                 | Sunbeam Part No |
|-----------------------|-----------------------------|-----------------|
| <b>tem</b><br>Page 8, | Description                 | Sundeam Part No |
| 28,21,22,23           | Thermoblock ass'y           | EM69171         |
|                       | 1 cup filter dual wall      | EM6910101       |
|                       | 2 cup filter dual wall      | EM6910102       |
| Page 16, # 1          | Screw for collar            | EM6910103       |
| Page 5, # 3           | Screw for back cover        | EM6910104       |
| Page 8, # 4           | Anti drip shower head screw | EM6910105       |
| Page 16, # 6          | Shower head collar          | EM6910106       |
| Page 4, # 8           | Pressure gauge              | EM6910107       |
| Page 8, # 9           | Steam pump copper tube      | EM6910108       |
| Page 9, # 12          | Thermistor – steam          | EM6910109       |
| Page 8, # 26          | Thermistor – hot water      | EM6910110       |
| Page 4, # 14          | Steam pump                  | EM6910111       |
| Page 5, # 12          | Steam knob ring             | EM6910112       |
| Page 5, # 23          | Hot water knob ring         | EM6910113       |
| Page 5, # 26          | PCB & wiring                | EM6910114       |
| Page 5, # 29          | Rear door                   | EM6910115       |
| Page 5 , # 37         | Lid complete with PCB       | EM6910116       |
|                       | Instruction book            | EM6910118       |
|                       | 1 & 2 cup filter dual wall  | EM6910119       |
| Page 5, #10           | Base Casting                | EM6910120       |
| Page 8, #3            | Upper Shower Head Plate     | EM6910121       |
| Page 5, # 14          | Drip tray assembly brushed  | EM6910145       |
|                       |                             |                 |
|                       |                             |                 |
|                       |                             |                 |
|                       |                             |                 |
|                       |                             |                 |
|                       |                             |                 |
|                       |                             |                 |
|                       |                             |                 |
|                       |                             |                 |
|                       |                             | I               |